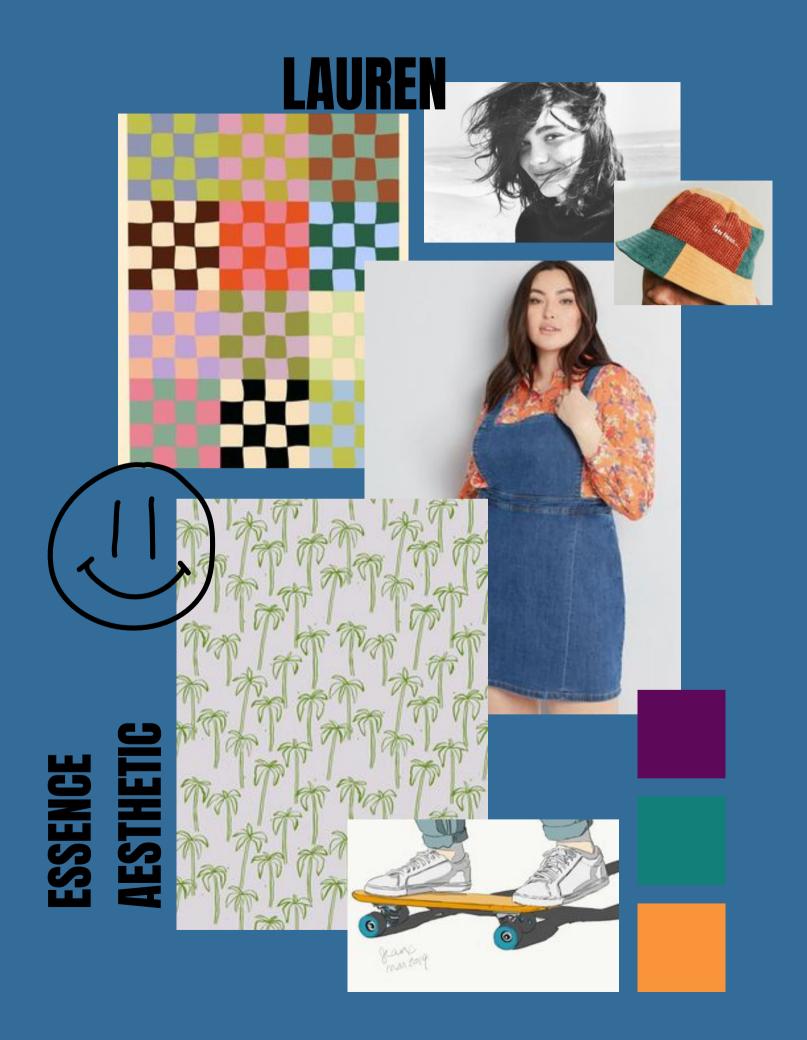

# LAURENS.

BY ELYSSA

## **KEYWORDS AND DESCRIPTORS**

Colorful Playfully Androgynous

Approachable Quirkiness Fresh

Clean, Yet Interesting Upbeat, Yet Casual Tempo