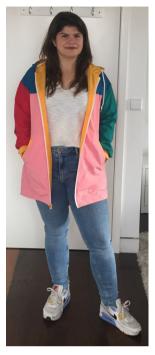

#### **OUTFIT 1**

What's Working: This casual/athleisureleaning ensemble is quite complimentary. The base silhouette is simple and defined. But the element that connects the look beautifully to your features is the 3rd layer jacket. The color blocking effect allows the eye to travel up to your beautiful face with ease and compliments the contrast within your beauty. Also, the "weight" of the shoes balances beautifully with your frame (they are not delicate and offer a slightly wide platform design). Critique: The weight of the tissue tee is a little delicate. I would suggest opting for a regular weight woven cotton tee for a more defined look.