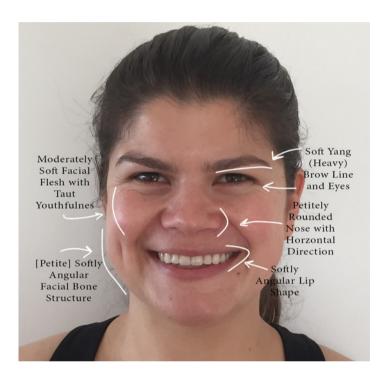

#### **BEAUTY TYPE - [SOFT] YANG GAMINE**

### YANG

- Slight Appearance of Elongation
- Petitely Angular Frame
- [Petite] Softly Angular Facial Bone Structure
- Soft Yang (Heavy) Brow Line and Eyes
- Softly Angular Lips

#### YIN

- Shortened Vertical Line
- Rounded Shoulders
- Defined Waist
- Slightly Soft Bone Flesh
- Moderately Soft Facial Flesh with Taut Youthfulness
- Petitely Rounded Nose

**Face** - Your facial features are fairly congruent with your body architecture, but also offer an added air of youthful yang beauty. Your facial bone structure is softly angular and you have a gorgeous heavy gaze which offers grounded drama to your facial features. But, your slightly soft flesh and petitely rounded nose add an extra dash of contrast against your yang features. As a result, contrasted effects and youthfully yang elements should be incorporated to frame our beautiful face.