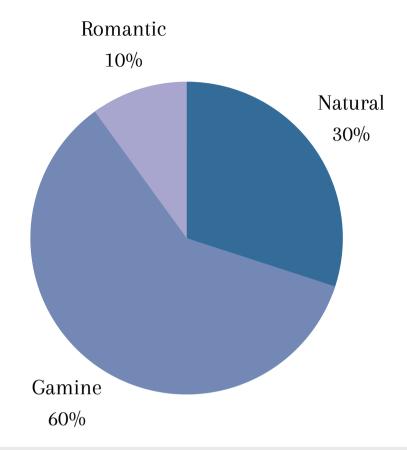

# PERSONAL HARMONY ANALYSIS PACKAGE

Lauren, thank you again so much for trusting me with your analysis! You have a beautiful balance and I had a great time putting your report together! I've determined that you are most representative of the Gamine type with an undercurrent of beautiful youthful Yang. You do have some curve to your waist and hips which should be accommodated through construction, but your gorgeous facial features and essence will be best accommodated with a look that uses extreme yin detailing and effects sparingly. As such, your beauty will be best brought forward by ensembles that offer clean construction and a fun, youthfully yang connotation.

#### **BEAUTY TYPE - [SOFT] YANG GAMINE**

### **OVERALL BALANCE**

Your body architecture sets the precedence for a clean, segmented approach to line and a crisp, contoured silhouette. Your essence traits and contrasting features will be best complimented by defined prints, fun color interactions and some degree of interest in even the simplest of looks. This makes for a total personal harmony best described as a Lively Yang Gamine.

#### Gamine

-Pops of Interest and/or Excitement -Upward Moving,

Segmented Line

-Defined Prints

-Playful Elements

#### **Natural**

-Approachable/ Casualness -(Clean) Softly Squared Shapes

#### Romantic

-Accommodate Contour to Waist and Hips