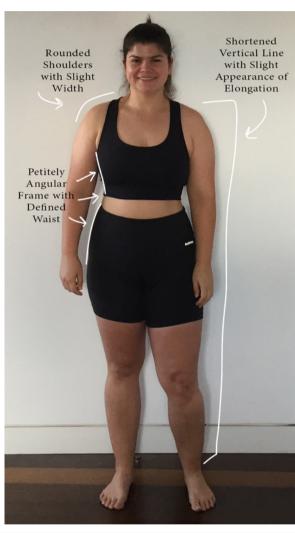

#### **BEAUTY TYPE - [SOFT] YANG GAMINE**

### YANG

- Slight Appearance of Elongation
- Petitely Angular Frame
- [Petite] Softly Angular Facial Bone Structure
- Soft Yang (Heavy) Brow Line and Eyes
- Softly Angular Lips

#### YIN

- Shortened Vertical Line
- Rounded Shoulders
- Defined Waist
- Slightly Soft Bone Flesh
- Moderately Soft Facial Flesh with Taut Youthfulness
- Petitely Rounded Nose

#### **PHYSICAL**

**Body** - Your overall body composition is small scale Yang with some added softness. This is made apparent by your small scale stature combined with your softly angular frame which creates a contrasting effect. You also have a beautifully defined waistline and soft contours at your hips. This makes for a body composition which is most representative of a Gamine with slightly softened angularity rather than sharp. As a result, emphasis should be placed on creating segmented lines and upward movement in head-to-toe looks as well as maintaining neatness and clean outside edges.