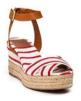

#### **OUTFIT 1**

What's Working: This casual/athleisureleaning ensemble is quite complimentary. The base silhouette is simple and defined. But the element that connects the look beautifully to your features is the 3rd layer jacket. The color blocking effect allows the eye to travel up to your beautiful face with ease and compliments the contrast within your beauty. Also, the "weight" of the shoes balances beautifully with your frame (they are not delicate and offer a slightly wide platform design). Critique: The weight of the tissue tee is a little delicate. I would suggest opting for a regular weight woven cotton tee for a more defined look.